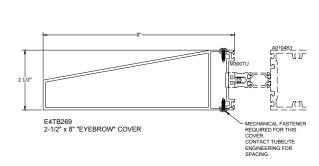

ANGLED COVERS

EXTERIOR PROFILES

HORIZONTAL PROFILE / SLOPED COVERS

NOTE: Contact TUBELITE engineering to prior to use of horizontal to review loads and proper attachment of covers.

LEADERS IN ECO-EFFICIENT STOREFRONT, CURTAINWALL AND ENTRANCE SYSTEMS