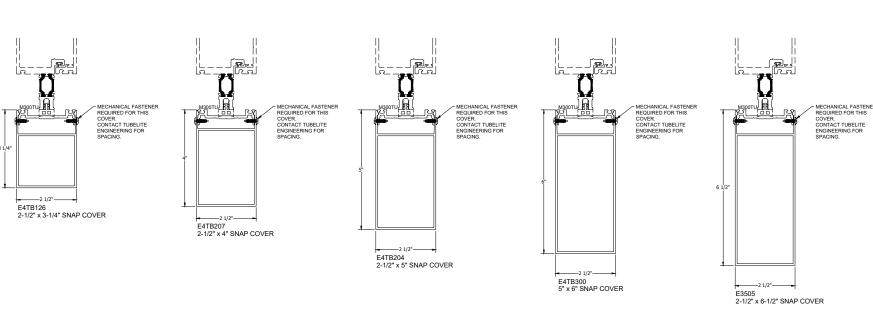

## 400TU COVER PROFILES

NOTE: For vertical covers greater than 5" in depth check with Tubelite engineering for suitability and review of project loads.

## 2-1/2" FACE VARIOUS DEPTHS

NOTE: Exterior cover profiles shown can be used for vertical application or horizontal application. Contact TUBELITE engineering for review and recommendation of attachment of covers greater 3" in depth.