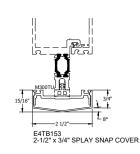

## 2-1/2" FACE VARIOUS DEPTHS

NOTE: Exterior cover profiles shown can be used for vertical application or horizontal application. Contact TUBELITE engineering for review and recommendation of attachment of covers greater 3" in depth.