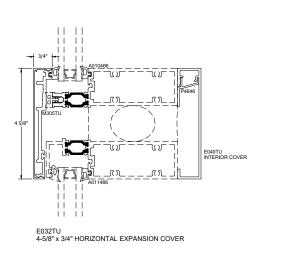

## 2-1/2" FACE VARIOUS DEPTHS

NOTE: Exterior cover profiles shown can be used for vertical application or horizontal application. Contact TUBELITE engineering for review and recommendation of attachment of covers greater 3" in depth.