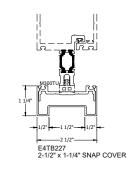

## 2-1/2" FACE VARIOUS DEPTHS

NOTE: Exterior cover profiles shown can be used for vertical application or horizontal application. Contact TUBELITE engineering for review and recommendation of attachment of covers greater 3" in depth.