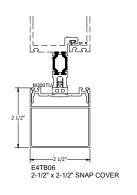

## 2-1/2" FACE VARIOUS DEPTHS

NOTE: Exterior cover profiles shown can be used for vertical application or horizontal application. Contact TUBELITE engineering for review and recommendation of attachment of covers greater 3" in depth.