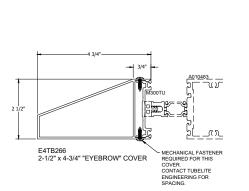

ANGLED COVERS

EXTERIOR PROFILES

HORIZONTAL PROFILE / SLOPED COVERS

NOTE: Contact TUBELITE engineering to prior to use of horizontal to review loads and proper attachment of covers.

LEADERS IN ECO-EFFICIENT STOREFRONT, CURTAINWALL AND ENTRANCE SYSTEMS