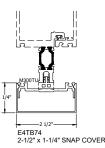

## 2-1/2" FACE VARIOUS DEPTHS

NOTE: Exterior cover profiles shown can be used for vertical application or horizontal application. Contact TUBELITE engineering for review and recommendation of attachment of covers greater 3" in depth.