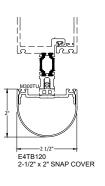

## 2-1/2" FACE VARIOUS DEPTHS

NOTE: Exterior cover profiles shown can be used for vertical application or horizontal application. Contact TUBELITE engineering for review and recommendation of attachment of covers greater 3" in depth.