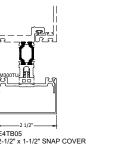

## 2-1/2" FACE VARIOUS DEPTHS

NOTE: Exterior cover profiles shown can be used for vertical application or horizontal application. Contact TUBELITE engineering for review and recommendation of attachment of covers greater 3" in depth.