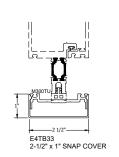

## 2-1/2" FACE VARIOUS DEPTHS

NOTE: Exterior cover profiles shown can be used for vertical application or horizontal application. Contact TUBELITE engineering for review and recommendation of attachment of covers greater 3" in depth.