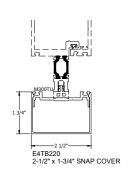

## 2-1/2" FACE VARIOUS DEPTHS

NOTE: Exterior cover profiles shown can be used for vertical application or horizontal application. Contact TUBELITE engineering for review and recommendation of attachment of covers greater 3" in depth.