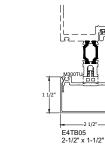

## 2-1/2" FACE VARIOUS DEPTHS

NOTE: Exterior cover profiles shown can be used for vertical application or horizontal application. Contact TUBELITE engineering for review and recommendation of attachment of covers greater 3" in depth.