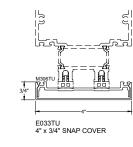

## 2-1/2" FACE VARIOUS DEPTHS

NOTE: Exterior cover profiles shown can be used for vertical application or horizontal application. Contact TUBELITE engineering for review and recommendation of attachment of covers greater 3" in depth.