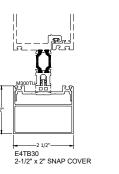

## 2-1/2" FACE VARIOUS DEPTHS

NOTE: Exterior cover profiles shown can be used for vertical application or horizontal application. Contact TUBELITE engineering for review and recommendation of attachment of covers greater 3" in depth.