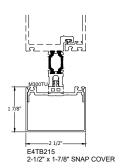

## 2-1/2" FACE VARIOUS DEPTHS

NOTE: Exterior cover profiles shown can be used for vertical application or horizontal application. Contact TUBELITE engineering for review and recommendation of attachment of covers greater 3" in depth.