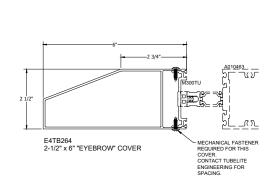

ANGLED COVERS

EXTERIOR PROFILES

HORIZONTAL PROFILE / SLOPED COVERS

NOTE: Contact TUBELITE engineering to prior to use of horizontal to review loads and proper attachment of covers.

LEADERS IN ECO-EFFICIENT STOREFRONT, CURTAINWALL AND ENTRANCE SYSTEMS