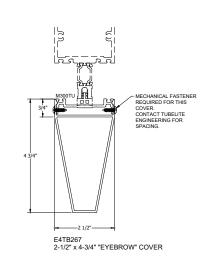

ANGLED COVERS

EXTERIOR PROFILES

HORIZONTAL PROFILE / SLOPED COVERS

NOTE: Contact TUBELITE engineering to prior to use of horizontal to review loads and proper attachment of covers.

LEADERS IN ECO-EFFICIENT STOREFRONT, CURTAINWALL AND ENTRANCE SYSTEMS