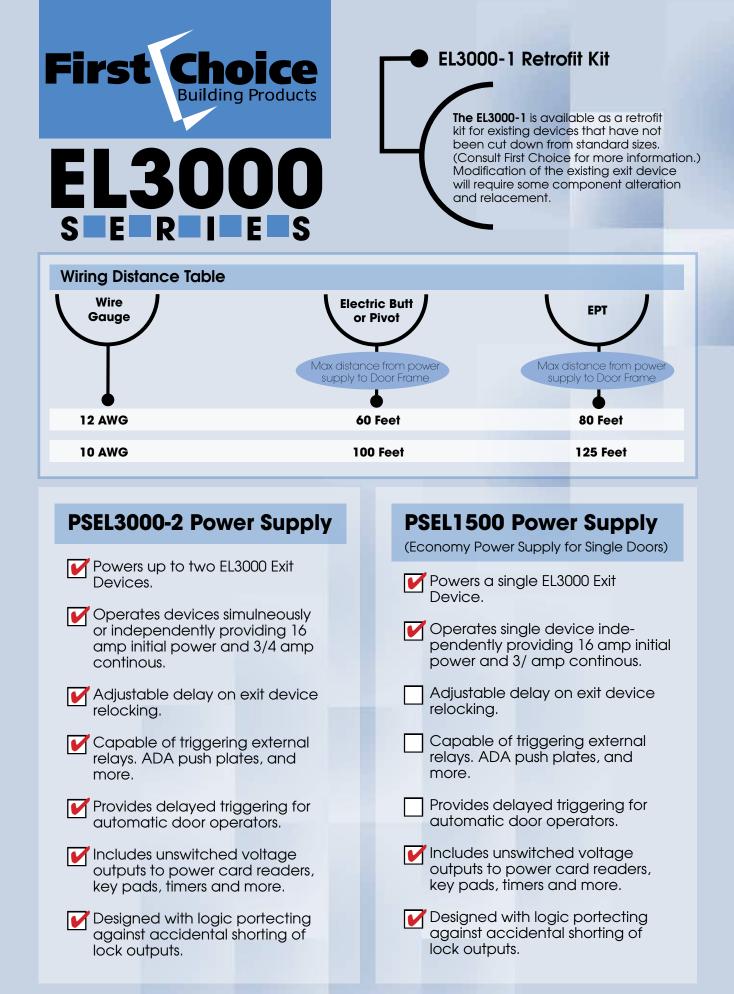

## **POWER SUPPLIES**

The EL panic devices are partnered with the PSEL3000-2 AND PSEL1500 power supplies.

These power supplies are 115vAC and come equipped with terminal blocks for easy connection to input devices and capable of supplying power to ancellary devices such as key pads, card readers, and automatic door activation switches.

**PSEL3000-2** 

**PSEL1500** 

www.firstchoicebuildingproducts.com Phone (800) 793-4544 • Fax (800) 867-5016

www.firstchoicebuildingproducts.com Phone (800) 793-4544 • Fax (800) 867-5016