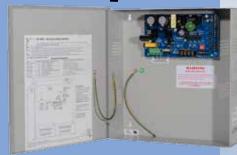

## **POWER SUPPLIES**

The EL panic devices are partnered with the PSEL3000-2 AND PSEL1500 power supplies.

These power supplies are 115vAC and come equipped with terminal blocks for easy connection to input devices and capable of supplying power to ancellary devices such as key pads, card readers, and automatic door activation switches.

**PSEL3000-2** 

**PSEL1500** 

www.firstchoicebuildingproducts.com Phone (800) 793-4544 • Fax (800) 867-5016

www.firstchoicebuildingproducts.com Phone (800) 793-4544 • Fax (800) 867-5016