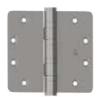

## **Tubelite P092 (radiused corners) BB1199 Special**

## **Ball Bearing - Standard Weight**Brass with stainless steel pin (ANSI A2112) or stainless steel with stainless steel pin (ANSI A5112)

- Two ball bearings
- Non-rising removable pin with button tip and plug
- For use on medium weight doors or doors requiring medium frequency service