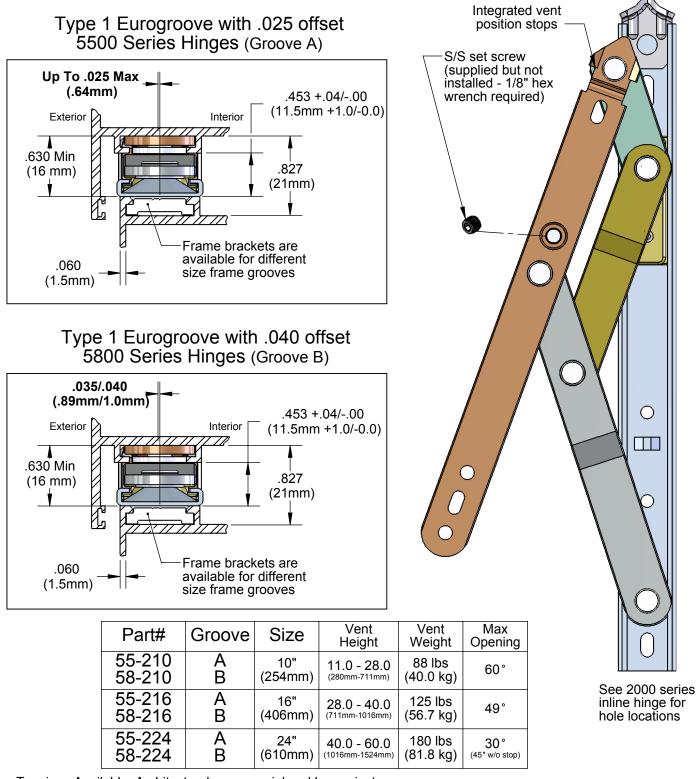

## MAGNUM<sup>™</sup> Hinges **PATENTED** (5500/5800 Series 4-Bar Channel Mount Projection Hinges; Base Hinge, 2000 Series)

Tensions Available: Architectural, commercial and loose rivet. Hinge Mounting: Use #10 or M5 stainless steel pan head screws. Hinge Capacity: Vent size and weight should not exceed the stated capacity of the hinge. Opening Degree: For vents in high winds, severely limited opening or limited for life safety, the use of additional Limit/Friction Devices may be required (ex: 177, 419, 716).