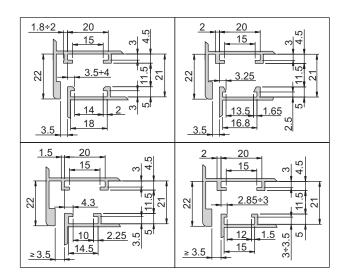

# Compatible accessories

Adjustable faceplate for Eurogroove, Giesse cylinders.