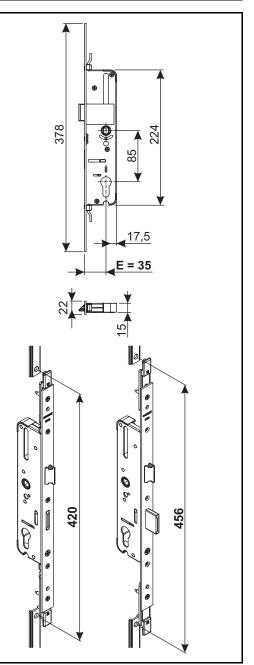

### **Functions**

Lever Activated Terrace Door Lock with deadbolt, 35 mm backset, and 85 mm spindle-cylinder spacing

Compatible with European profile cylinders.

Latch and deadbolt operated by 8 mm spindle (not included).

Handle-spindle-center-to-cylinder-center distance is 85 mm.

Key locks/unlocks movement of latch, deadbolt, and adapters.

Flat stainless steel faceplate, 378 x 22 x 2.5 mm.

Galvanized zamak deadbolt, 6 mm thick x 20 mm long.

Galvanized zamak reversible spring latch (right/left).

Zamak adapters for connection to polyamide rod.