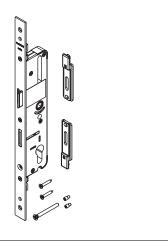

#### **Technical Features**

Used in combination with polyamide connecting rod and special adapters (included), the lock allows for multiple locking points that can be easily varied in size, quantity, and location around the door and frame. Available with spring latch and deadbolt or just spring latch.

Flat stainless steel faceplate, 378 x 22 x 2.5 mm.

Galvanized zamak deadbolt, 6 mm thick x 20 mm long.

Galvanized zamak reversible spring latch (right/left).

Zamak adapters for connection to polyamide rod.

Stainless steel housing.

Galvanized steel internal and concealed components.

Note: A pair of handles (inside/outside) is required to operate the lock.