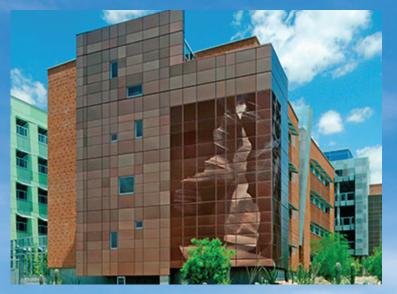

## Copper Anodized Finish

Striking visual effect, low maintenance, and deign flexibility.

This exclusive copper anodize finish offers our customers the look of rich, real copper without such shortcomings as salt run-off stains, galvanic corrosion and patina.

- Bright copper color on aluminum components, with no patina over time
- Visually interesting depth and specularity in an all-natural finish
- Ideal for Southwestern- or historically-influenced design palettes
- Three-step electrolytically-deposited AAMA 611 A44 Architectural Class I durability and warranty
- Superior abrasion resistance
- Eco-friendly matte etching with no VOCs generated
- $\bullet$  Available on extrusions with high recycled content
- No clear coat or periodic lacquer treatments required
- No run-off stains or galvanic corrosion from copper ions
- Can be applied to aluminum sheet or extrusions up to 24 feet - No limits on shapes or quantities
- Like all Linetec anodized finishes, superior process control helps ensure industry-leading color consistency
- Economical and quick No custom color-matching required