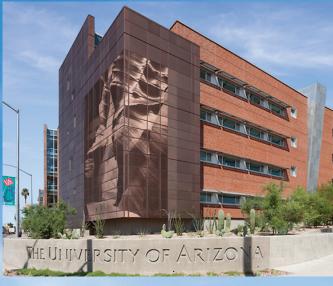

## Copper Anodized Finish

Striking visual effect, low maintenance, and deign flexibility.

This exclusive copper anodize finish offers our customers the look of rich, real copper without such shortcomings as salt run-off stains, galvanic corrosion and patina.

- Bright copper color on aluminum components, with no patina over time
- Visually interesting depth and specularity in an all-natural finish
- Ideal for Southwestern- or historically-influenced design palettes
- Three-step electrolytically-deposited AAMA 611 A44 Architectural Class I durability and warranty
- Superior abrasion resistance
- Eco-friendly matte etching with no VOCs generated
- $\bullet$  Available on extrusions with high recycled content
- No clear coat or periodic lacquer treatments required
- No run-off stains or galvanic corrosion from copper ions
- Can be applied to aluminum sheet or extrusions up to 24 feet - No limits on shapes or quantities
- Like all Linetec anodized finishes, superior process control helps ensure industry-leading color consistency
- Economical and quick No custom color-matching required