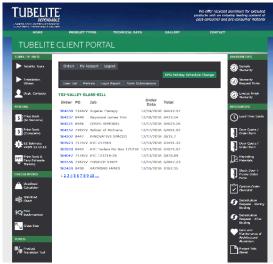

## **ORDER HISTORY**

View your [10] most recent orders from Tubelite on the main screen. Click on any of the order numbers and individual line items appear at the bottom of the screen with the order status. Older orders can also be viewed by clicking additional pages.