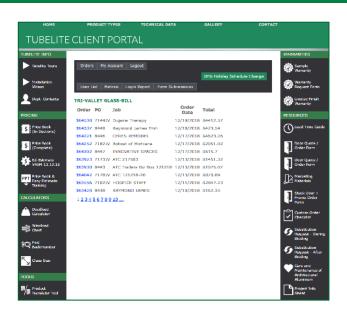

## **ORDER HISTORY**

View your [10] most recent orders from Tubelite on the main screen. Click on any of the order numbers and individual line items appear at the bottom of the screen with the order status. Older orders can also be viewed by clicking additional pages.