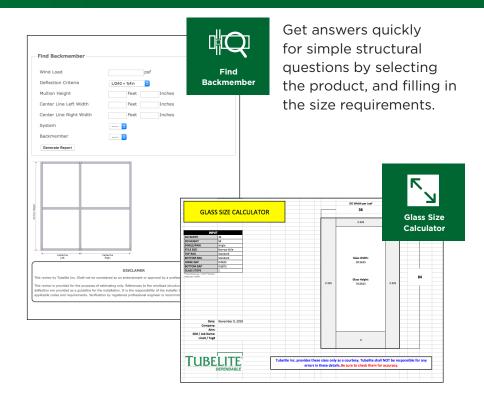

# **CALCULATION TOOLS**

| No. 4 and a second |   |   | ्री                          |
|--------------------|---|---|------------------------------|
| Windload Chart     |   | 9 | Windload Chart<br>Calculator |
| Backmember         | 0 |   | ou.ou.u.o.                   |
| Ix in <sup>4</sup> |   |   |                              |
| Sx in <sup>3</sup> |   |   |                              |