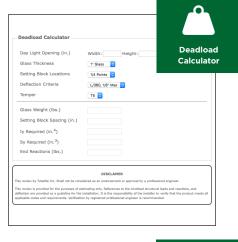

# **CALCULATION TOOLS**

| No. 4 and a second |   |   | ्री                          |
|--------------------|---|---|------------------------------|
| Windload Chart     |   | 9 | Windload Chart<br>Calculator |
| Backmember         | 0 |   | ou.ou.u.o.                   |
| Ix in <sup>4</sup> |   |   |                              |
| Sx in <sup>3</sup> |   |   |                              |