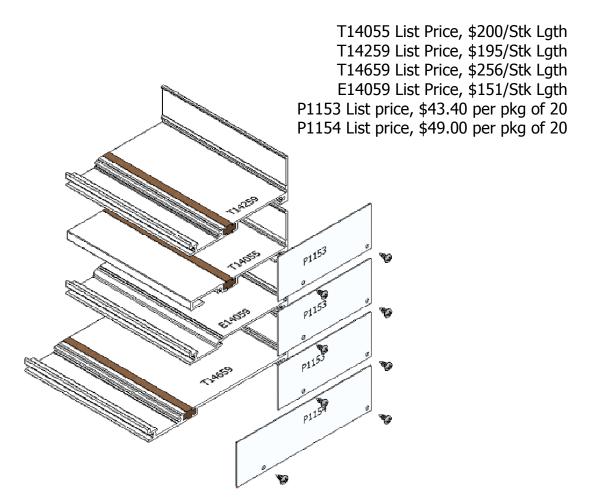

Date: **01/08/10** 

Engineering Bulletin: **011001** 

Effective Date: 02/01/10

Released By: Carl Hansen

Subject: **Tubelite 14000 Series sub-sill product to add new screw applied end dams and lancing** 

Description: TA14055, TA14259 and TA14659 Azo-braded product will no longer be available but will be replaced by T14055, T14259 and T14659 product incorporating the new lancing process and screw bosses for attachment of the new screw applied end dams. The end dam components are P1153 for 4 ½" product and P1154 for 6 ½" product. The attachment screw is the currently available S196.

The new E14059 Non Thermal sub-sill will also incorporate screw applied end dams.