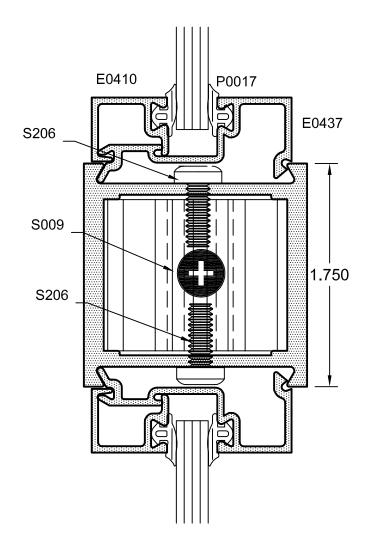

## **Standard Entrances Intermediate Horizontal With 1" Glass** E0927 E0928 Depending on lugs used, there maybe 1 or 2hole locations for the S009 S206 S009 E3262 .500 -P0131E E0410 P0017 E0437 S206 6 000 S009 1.750 S206 S009 S206