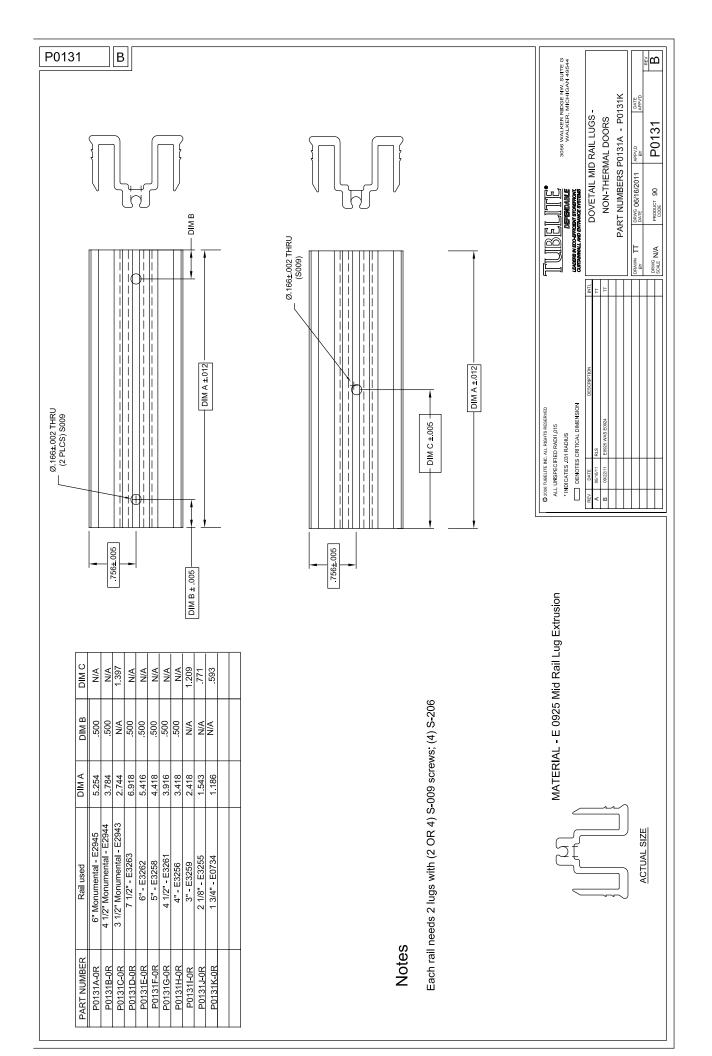

Date: **01/13/2012** 

Engineering Bulletin: 011201

Effective Date: **01/27/2012** 

Released By: T.Trinh

Subject: Dove Tail Mid Rail Lugs P0131A-0R - P0131K-0R

Description: Releasing mid rail lugs to be use for attached dove tail mid rail extrusions. The lugs will replace lugs P0119A-0R - P0119J-0R. These new lugs have screw spline capability to attached to the rails.

<u>P0131 A-K</u>