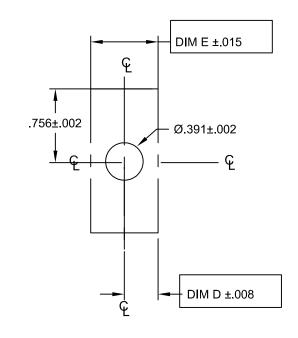

## ACTUAL SIZE

MATERIAL - E 0998 Door Lug Extrusion: P035T thru P035V

PART NUMBERS P035A - P035K

P035

DRWG 05/10/13

PRODUCT 90