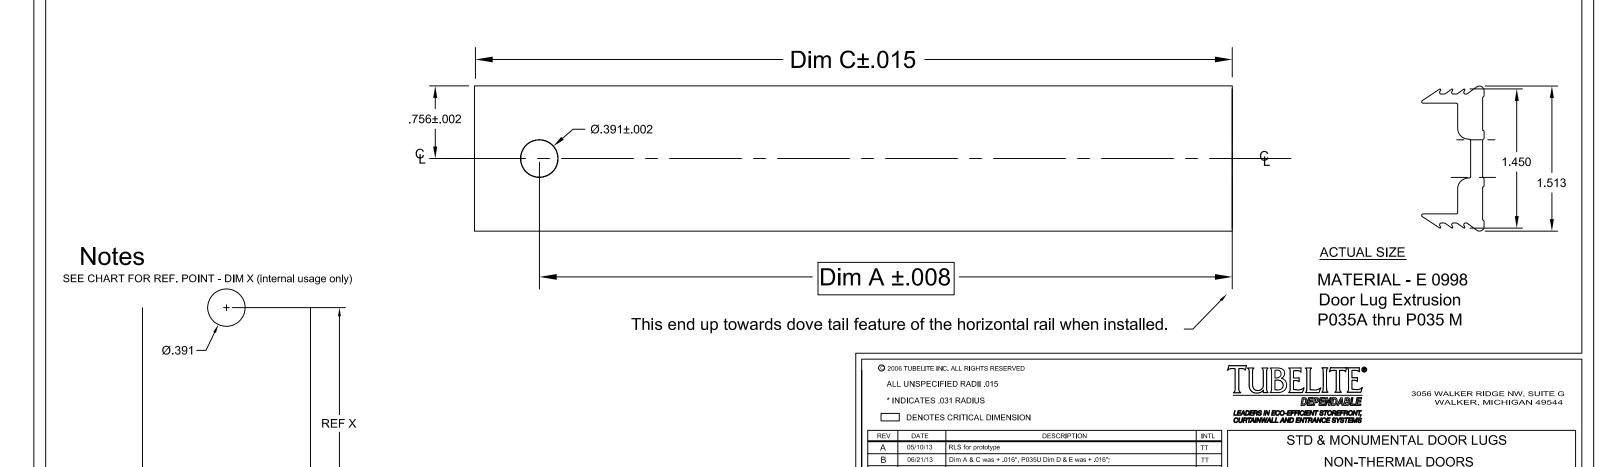

| Old p/n | Part Number | Description                     | List Price    |
|---------|-------------|---------------------------------|---------------|
| P1417   | P035A       | Door lug for Rail E0734,        | \$118 (PK-50) |
| P907    | P035B       | Door lug for Rail E1050         | \$102 (PK-50) |
| P031    | P035C       | Door lug for Rail E0054,        | \$91 (PK-50)  |
| P409    | P035D       | Door lug for Rail E1376,        | \$76 (PK-50)  |
| P1649   | P035E       | Door lug for Rail E3029         | \$118 (PK-50) |
| P340    | P035F       | Door lug for Rail E0140         | \$90(PK-50)   |
| P339    | P035G       | Door lug for Rail E0318,        | \$90 (PK-50)  |
| P909    | P035H       | Door lug for Rail E3016         | \$112 (PK-50) |
| P908    | P035I       | Door lug for Rail E1051         | \$93 (PK-50)  |
| P341    | P035J       | Door lug for Rail E0419         | \$93 (PK-50)  |
| P1497   | P035K       | Door lug for Rail E2682         | \$130 (PK-50) |
| P1648   | P035M       | Door lug for Rail E2669, E2954; | \$143 (PK-50) |
| P168    | P035T       | Door lug for Rail E0255,        | \$174 (PK-50) |
| P 030   | P035U       | Door lug for Rail E1375         | \$63 (PK-50)  |
| P 130   | P035V       | Door lug for Rail E0148         | \$88 (PK-50)  |

## ACTUAL SIZE

MATERIAL - E 0998 Door Lug Extrusion: P035T thru P035V

PART NUMBERS P035A - P035K

P035

DRWG 05/10/13

PRODUCT 90