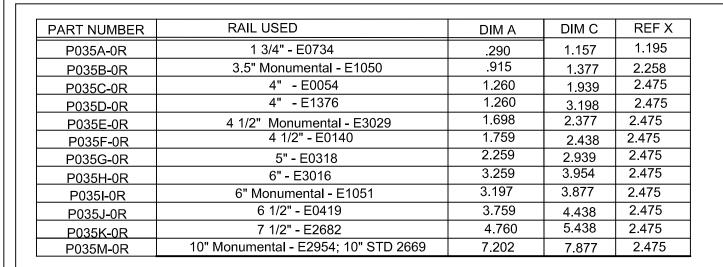

| Old p/n | Part Number | Description                     | List Price    |
|---------|-------------|---------------------------------|---------------|
| P1417   | P035A       | Door lug for Rail E0734,        | \$118 (PK-50) |
| P907    | P035B       | Door lug for Rail E1050         | \$102 (PK-50) |
| P031    | P035C       | Door lug for Rail E0054,        | \$91 (PK-50)  |
| P409    | P035D       | Door lug for Rail E1376,        | \$76 (PK-50)  |
| P1649   | P035E       | Door lug for Rail E3029         | \$118 (PK-50) |
| P340    | P035F       | Door lug for Rail E0140         | \$90(PK-50)   |
| P339    | P035G       | Door lug for Rail E0318,        | \$90 (PK-50)  |
| P909    | P035H       | Door lug for Rail E3016         | \$112 (PK-50) |
| P908    | P035I       | Door lug for Rail E1051         | \$93 (PK-50)  |
| P341    | P035J       | Door lug for Rail E0419         | \$93 (PK-50)  |
| P1497   | P035K       | Door lug for Rail E2682         | \$130 (PK-50) |
| P1648   | P035M       | Door lug for Rail E2669, E2954; | \$143 (PK-50) |
| P168    | P035T       | Door lug for Rail E0255,        | \$174 (PK-50) |
| P 030   | P035U       | Door lug for Rail E1375         | \$63 (PK-50)  |
| P 130   | P035V       | Door lug for Rail E0148         | \$88 (PK-50)  |