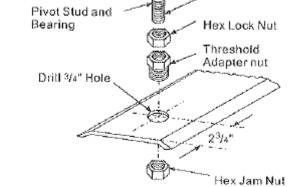

Subject: Standard Bottom Center Pivots

Description: Our supplier of center pivots is temporarily unable to furnish our standard bottom pivots. As an interim measure we have ordered from a new supplier in order to fulfill current requirements, and maintain ship dates. The door and frame preps remain the same, however the threshold requires a different prep. Pricing remains the same. We apologize for any inconvenience this may cause.

New Part Numbers are as follows: P2077-0R – New Bottom Center Pivot Set P2087-0R – New Bottom Pivot Set with P971-0R Top Arm

Score

Old Bottom Pivot

New Bottom Pivot