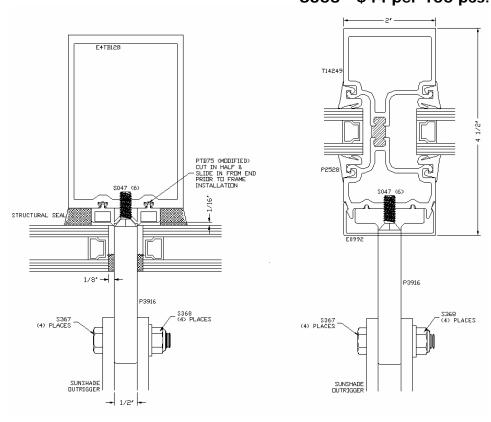

Date: 07/23/07

Engineering Bulletin: 070701

Effective Date: 8/13/07

Released By: Les Olds

Subject: SSG CW & 14000 Series Sunshade Attachment

Description: Effective August 13<sup>th</sup>, 2007 sunshade attachment methods for both SSG 400CW and 14000 series storefront will be available. The new P3916 bracket will attach to the standard 400 series CW SSG vertical. This same bracket can also be used with the new E14249 14000 series vertical designed for sunshade attachment. See details for both options below. Prices are as follows:

P3916 – SSG CW/Storefront Sunshade Anchor Bracket - \$100 each List E3910 – Sunshade Bracket Extrusion for P3916 - \$343 List E14249 – 14000 Storefront Vertical for Sunshade Attachment - \$416 List T14249 - \$460 List S367 – \$133 per 100 pcs. List S368 - \$44 per 100 pcs. List