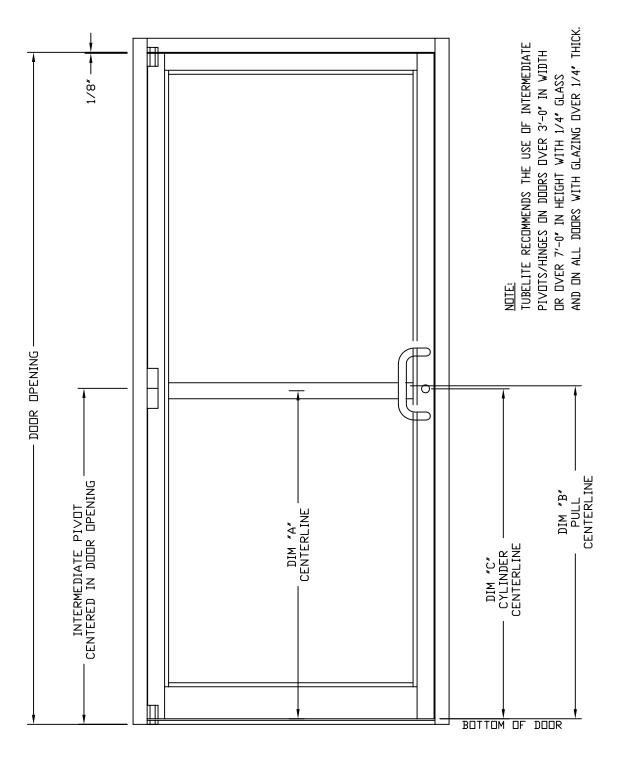

## Subject: Pull handle for exit devices location change

Description: Tubelite will move the location of the pull handle centerline on Panic exit devices on Rim and CVR option. Any order received on September 12th, 2011 and there after will have the new handle location. This will allow the cylinder to be more centered with the pull handle and easier access to lock and unlock. Please see next page for the new pull centerline location.

## 2.24 Standard Entrances

Panic Exit Device Locations

CAD DETAIL FILE ND. 090PANICELEV

| PANIC | DIM 'A' | DIM 'B' | DIM 'C'  |
|-------|---------|---------|----------|
| P3692 | 40 5/8″ | 41 5/8″ | 41 9/16″ |
| P3792 | 40 5/8″ | 41 5/8″ | 40 7/8″  |
| P3192 | 41 1/4″ | 41 1/4″ | 41 5/16″ |
|       |         |         |          |