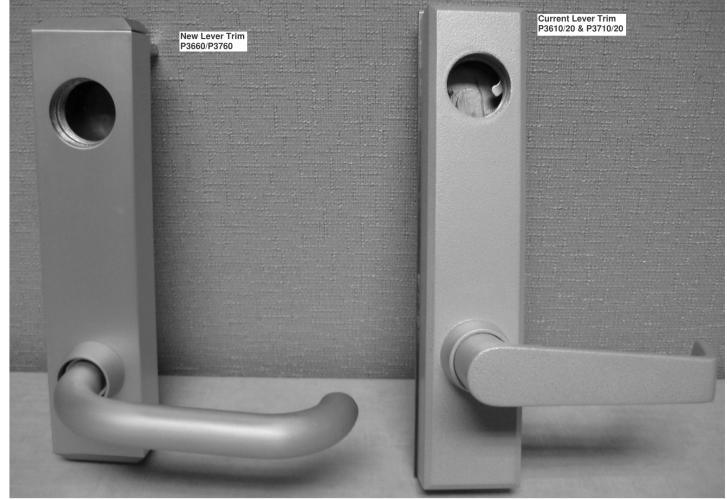

## Subject: P3610,P3620,P3710,P3720 Lever Trim Replacement

Description: Effective immediately, the standard lever handles for touchbar exit devices have been replaced with new lever handles P3660 and P3760. The new lever is 1 7/8" x 8 5/8" and will require new prep/mounting locations on the door. Product functions and List Prices remain the same.

P3660L/R lever handle for use with P3692 CVR Panic. P3760L/R lever handle for use with P3792 Rim Panic.