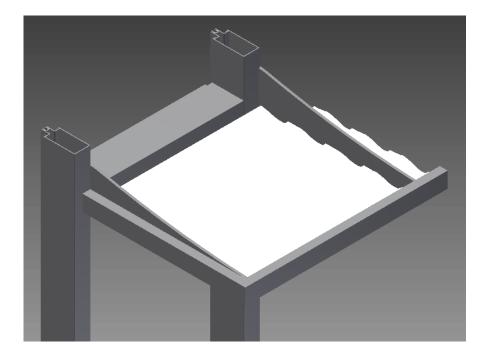

DEPENDABLE

PRODUCT

LEADERS IN ECO-EFFICIENT STOREFRONT, CURTAINWALL AND ENTRANCE SYSTEMS

> E6403 Trim face cap extrusion, \$231 stock length E6404 Transition trim "I" extrusion, \$39 stock length E6405 Wave extrusion, bone white LT609 two sides, \$670 stock length E6406 Wave extrusion, bone white LT609 top, 2nd finish bott, \$2,043 stock length P6405 Fastener Kit \$70 P6407 24" In-Rigger extrusion, 3/8 aluminum extrusion, \$111 P6408 Corner Key Kit, \$13 P6410 Drill fixture \$83 P6411 36" In-Rigger extrusion, 3/8 aluminum extrusion, \$151 P6412 30" In-Rigger extrusion, 3/8 aluminum extrusion, \$125 P6413 18" In-Rigger extrusion, 3/8 aluminum extrusion, \$99 S200 Fastener, 100/pkg \$90