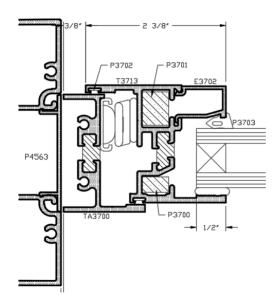

Date: **5/3/18** 

Engineering Bulletin: **051801** 

Effective Date: 5/7/18

Released By: Mary Avery

Subject: **HW3700 Project-IN Hopper Insert Vents** 

Effective Monday 5/7/18, Tubelite will suspend sales of the HW3700 Project-IN Hopper Insert Vents. The product is being reviewed by R&D for enhancements. Projects quoted prior to 5/7/18 will be honored. The Price Book, EZ-Estimate and website information will be updated accordingly.

## HW3700 Hopper Insert Vent (project-in)