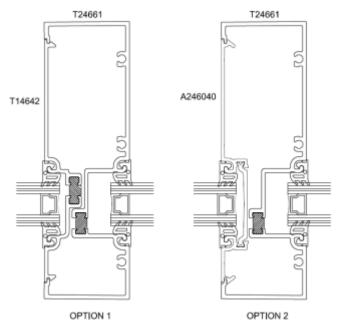

Please note there are two versions of the T24650 product, depending on performance requirements. One version can be offered with standard pour/debridged vertical closures: