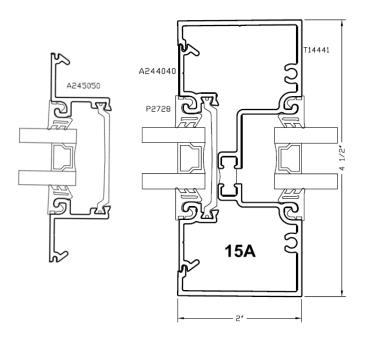

Date: 02/2015

Engineering Bulletin: 021501

Effective Date: Feb. 13, 2015

Released By: T.Trinh/W. Lutzke

Subject: A244040 Pocket Closure for use with T14000

Description:

TU24000 shallow pocket closure A244040 has been tested for use with T14000 Series 2" x 4 ½" thermally broken storefront for greater Condensation Resistance [CRF] and reduced thermal conduction [Uc].

Test results for AAMA 1503-09 show substantial improvement over the slotted pocket filler design. Please see Test Report E1589.01-116-46-R0 for mockup design and test conditions.

CMAST simulations are complete and have been submitted to AAMA for approval.

Uc = 0.34

CRFf = 62

Price Book & Design Manual pages are available on the Tubelite website and updated printed pages are coming soon. The shallow pocket & deep pocket can be ordered now from Price Book Section G3.3 TU24000 with these list prices:

A244040.....\$210 A245050.....\$311