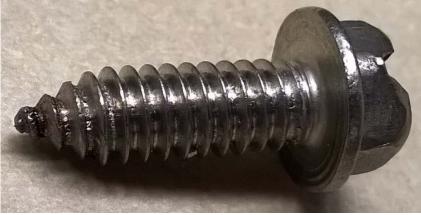

Date: 12/16/14

Engineering Bulletin: 121401

Effective Date: 12/19/14

Released By: Greg Hall

Subject: New pressure plate screw S369-OR for Series 400 CW

Effective December 19, 2014, the S369-OR <sup>1</sup>/<sub>4</sub>-20 x <sup>3</sup>/<sub>4</sub>" IND HWH type CA 18-8 SS will replace the S362A-OR as the new pressure plate screw for Series 400 CW system. Any order entered on this date will be filled with the S369-OR.

DEPENDABLE

PRODUC.7

LEADERS IN ECO-EFFICIENT STOREFRONT, CURTAINWALL AND ENTRANCE SYSTEMS

The S369-OR features a type CA point that will more easily penetrate the thermal isolator during installation.

The list price for the S369 will increase from \$18/box of 100 to \$20.