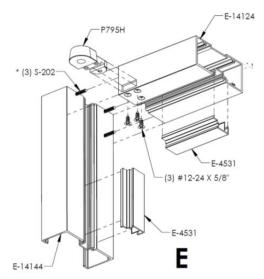

Loose pivots for replacement parts can be purchased beyond July. P695 is <u>not</u> interchangeable with the new offset pivot P795.

The new pivots have now been tested continuously for over 1,000,000 open/close cycles without failure.