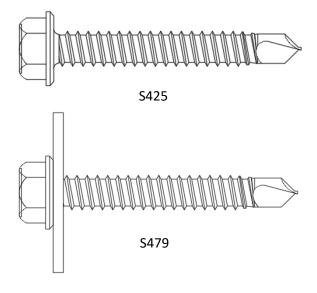

Engineering Bulletin: ECR00187

Communication Date: 4/10/2019

Effective Date: Immediately

Released By: Greg Hall

Systems Affected: 400TU

Subject: S425-OR and S479-OR pressure plate screws for 400TU

The 400TU curtain wall system will now use the S425 pressure plate screw with aluminum pressure plates and the new PTB120 thermal pressure plate. This screw will provide better torquing and is more resistant to stripping than the S400-0R. When polyamide pressure plates are required, the S479 is used, which is the combination of the S425 screw plus the S437 flat washer.