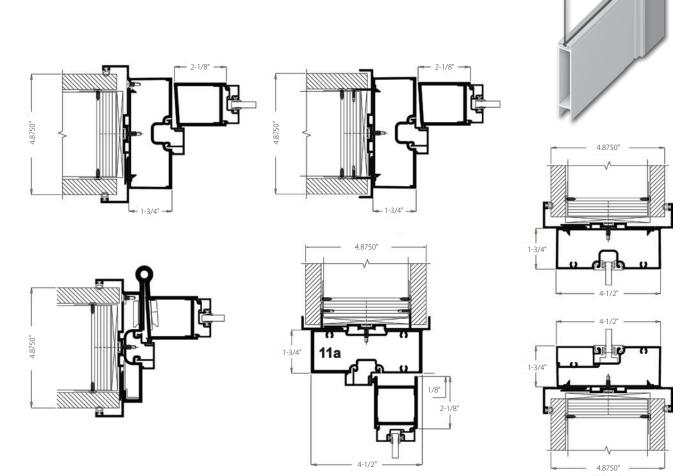

## **Storefront 4-1/2" Interior Flush Glaze Framing**

## **System Features & Expected Performance**

- Easy Installation perimeter trim is pre-applied to one side of the frame to position the system in the opening.
- Specialized adapters allow frames to be installed before or after drywalling.
- Uses standard swing doors and hardware.
- $\bullet \ \mathsf{Door} \ \mathsf{frames} \ \mathsf{have} \ \mathsf{standard} \ \mathsf{packages} \ \mathsf{without} \ \mathsf{thresholds}. \\$
- Gaskets are available in Black or Grey colors.
- Extruded parts are stocked in Dark Bronze or Clear anodized finishes.
- Glass thickness = 1/4", 5/16", 3/8", and 1/2".
- Recycled aluminum extrusion option.