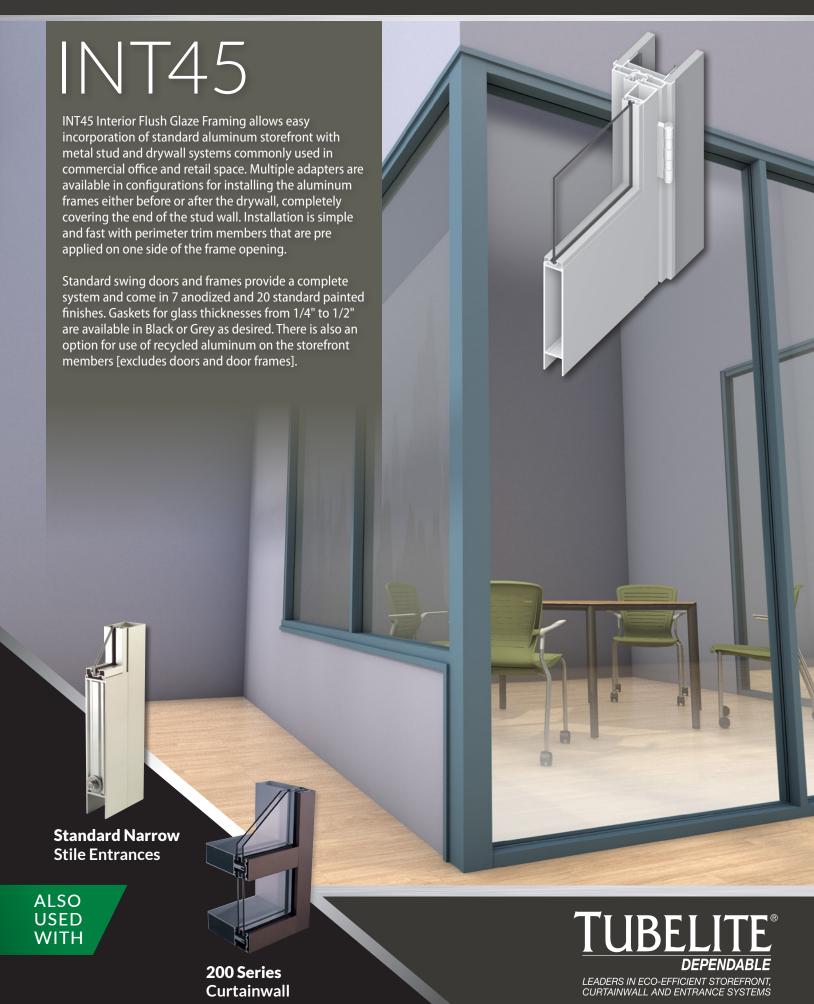

## INT45

## **System Features & Expected Performance**

- Easy Installation perimeter trim is pre-applied to one side of the frame to position the system in the opening.
- Specialized adapters allow frames to be installed before or after drywalling.
- Uses standard swing doors and hardware.
- $\bullet \ \mathsf{Door} \ \mathsf{frames} \ \mathsf{have} \ \mathsf{standard} \ \mathsf{packages} \ \mathsf{without} \ \mathsf{thresholds}. \\$
- Gaskets are available in Black or Grey colors.
- Extruded parts are stocked in Dark Bronze or Clear anodized finishes.
- Glass thickness = 1/4", 5/16", 3/8", and 1/2".
- Recycled aluminum extrusion option.