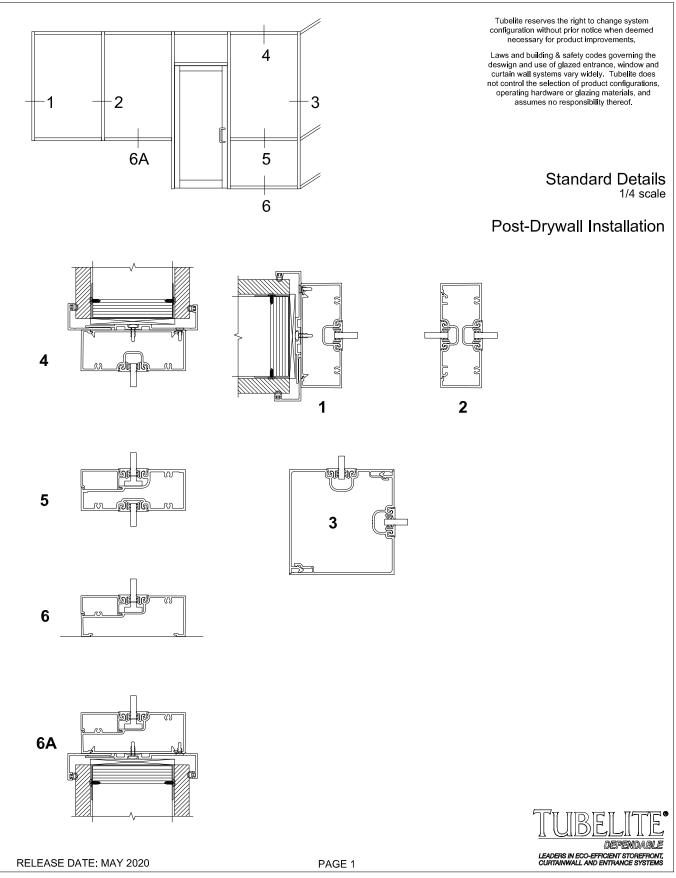

ard swing doors and hardware.
- Door frames have standard packages without thresholds.
- Gaskets are available in Black or Grey colors.
- Extruded parts are stocked in Dark Bronze or Clear anodized finishes.
- Glass thickness = 1/4", 5/16", 3/8", and 1/2".
- Recycled aluminum extrusion option.

DISCLAIMER: Tubelite takes no responsibility for product selection or application, including, but not limited to, compliance with building codes, safety codes, laws, merchantability or fitness for a particular purpose; and further disclaims all liability for the use, in whole or in part, of this Technical Guide in preparation of project specifications and/or other documents. Technical Guides are subject to change at any time, without notice, and at Tubelite's sole discretion. ©2017 Tubelite Inc.





# **INT 45 INTERIOR STOREFRONT**





## **INT 45 INTERIOR STOREFRONT**