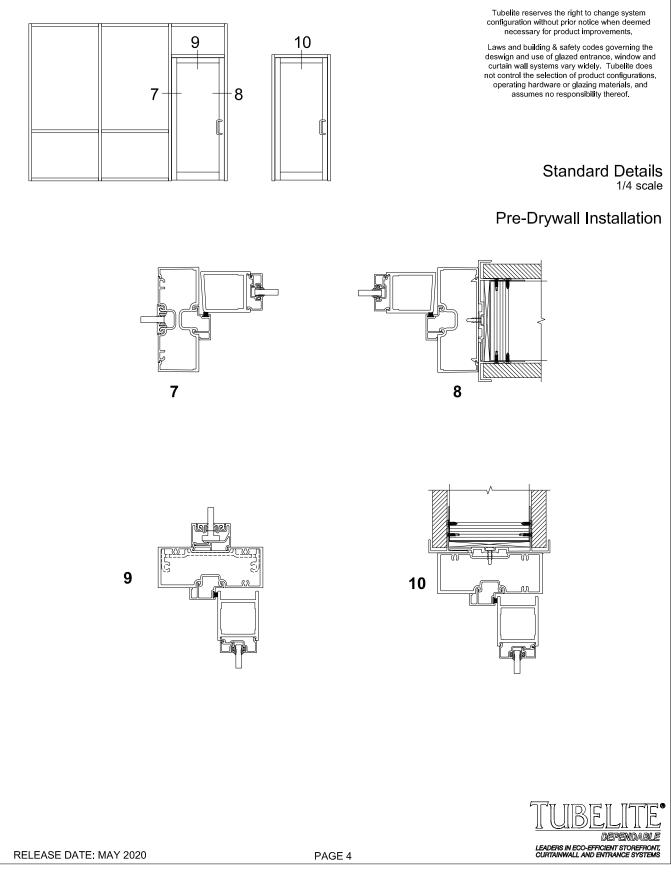

# INT45

INT45 Interior Flush Glaze Framing allows easy incorporation of standard aluminum storefront with metal stud and drywall systems commonly used in commercial office and retail space. Multiple adapters are available in configurations for installing the aluminum frames either before or after the drywall, completely covering the end of the stud wall. Installation is simple and fast with perimeter trim members that are pre applied on one side of the frame opening.

# **INT 45 INTERIOR STOREFRONT**

## **INT 45 INTERIOR STOREFRONT**