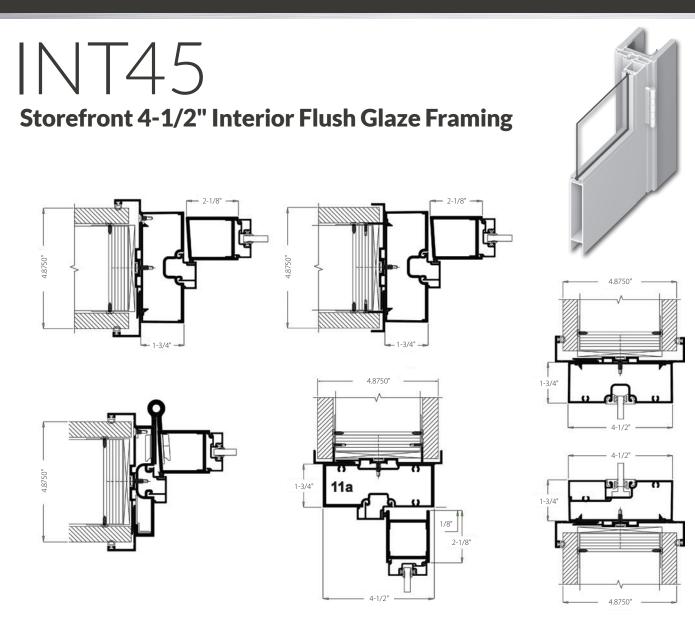

# INT45

INT45 Interior Flush Glaze Framing allows easy incorporation of standard aluminum storefront with metal stud and drywall systems commonly used in commercial office and retail space. Multiple adapters are available in configurations for installing the aluminum frames either before or after the drywall, completely covering the end of the stud wall. Installation is simple and fast with perimeter trim members that are pre applied on one side of the frame opening.

### **System Features & Expected Performance**

- Easy Installation perimeter trim is pre-applied to one side of the frame to position the system in the opening.
- Specialized adapters allow frames to be installed before or after drywalling.
- Uses standard swing doors and hardware.
- Door frames have standard packages without thresholds.
- Gaskets are available in Black or Grey colors.
- Extruded parts are stocked in Dark Bronze or Clear anodized finishes.
- Glass thickness = 1/4", 5/16", 3/8", and 1/2".
- Recycled aluminum extrusion option.