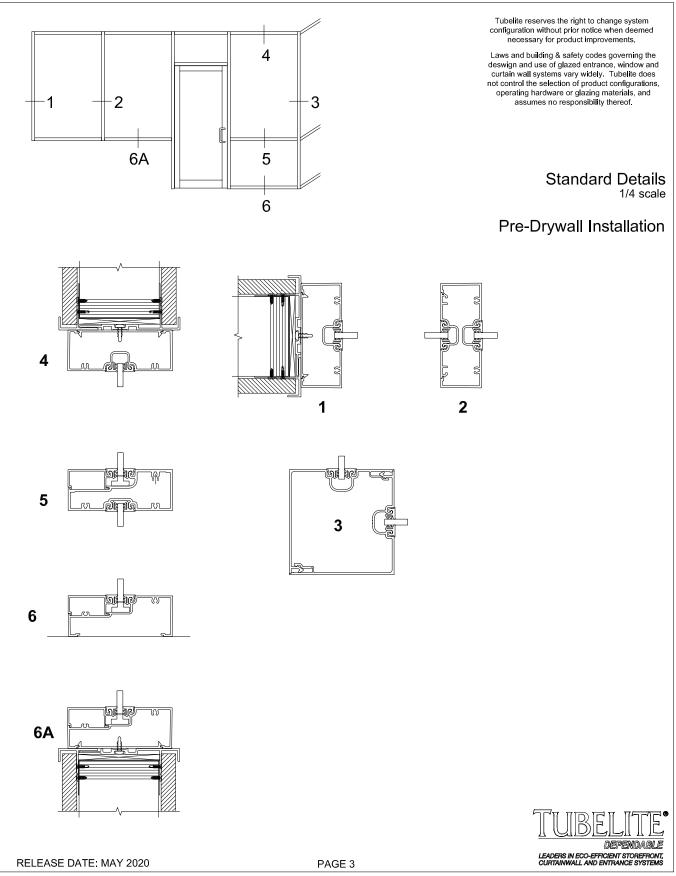

rames have standard packages without thresholds.
- Gaskets are available in Black or Grey colors.
- Extruded parts are stocked in Dark Bronze or Clear anodized finishes.
- Glass thickness = 1/4", 5/16", 3/8", and 1/2".
- Recycled aluminum extrusion option.

DISCLAIMER: Tubelite takes no responsibility for product selection or application, including, but not limited to, compliance with building codes, safety codes, laws, merchantability or fitness for a particular purpose; and further disclaims all liability for the use, in whole or in part, of this Technical Guide in preparation of project specifications and/or other documents. Technical Guides are subject to change at any time, without notice, and at Tubelite's sole discretion. ©2017 Tubelite Inc.





# **INT 45 INTERIOR STOREFRONT**





## **INT 45 INTERIOR STOREFRONT**