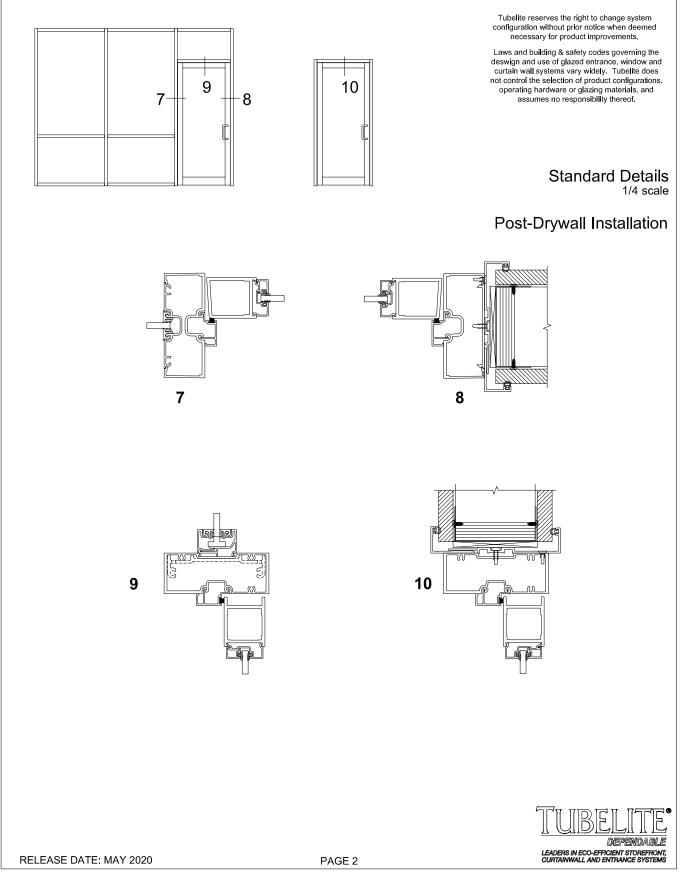

frames have standard packages without thresholds.
- Gaskets are available in Black or Grey colors.
- Extruded parts are stocked in Dark Bronze or Clear anodized finishes.
- Glass thickness = 1/4", 5/16", 3/8", and 1/2".
- Recycled aluminum extrusion option.

DISCLAIMER: Tubelite takes no responsibility for product selection or application, including, but not limited to, compliance with building codes, safety codes, laws, merchantability or fitness for a particular purpose; and further disclaims all liability for the use, in whole or in part, of this Technical Guide in preparation of project specifications and/or other documents. Technical Guides are subject to change at any time, without notice, and at Tubelite's sole discretion. ©2017 Tubelite Inc.





# **INT 45 INTERIOR STOREFRONT**





## **INT 45 INTERIOR STOREFRONT**