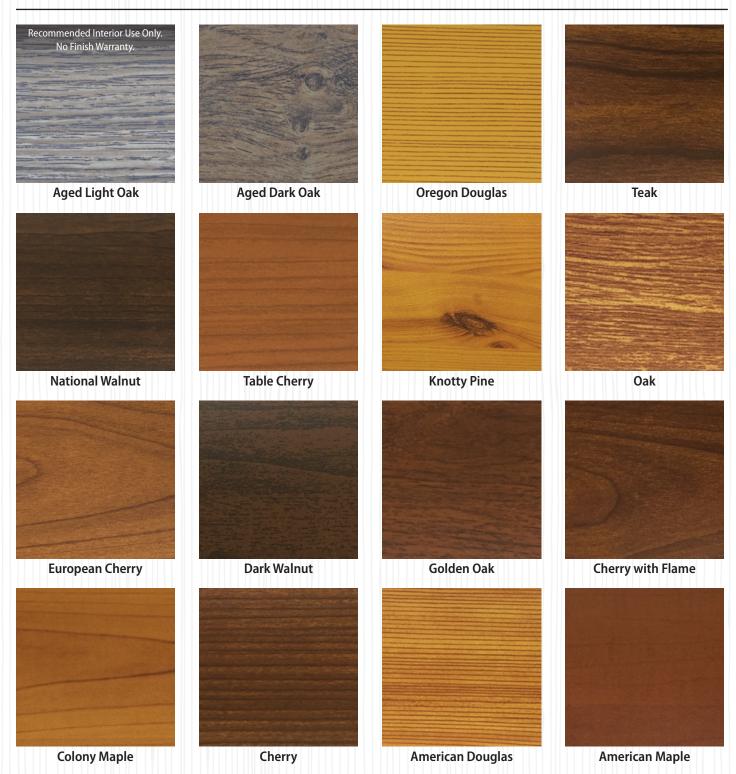

## Wood Grain Finishes by Tubelite

Wood grain finishes for aluminum combines all the benefits of metal with the beauty of natural wood. Tubelite offers decorative, wood grain finishes for its architectural aluminum products in a variety of options, colors and species.

Our wood grain finishes have been subjected to the most demanding testing for durability, ruggedness, chemical and weather resistance. These finishes can be applied to the interior or exterior of Tubelite's storefront, entrance, curtainwall, sun shade and light shelf devices.

CALL NO WAY

Entrances

Storefront

Curtainwall

NOTE: Colors shown are not exact and are intended for planning purposes. For actual job, Tubelite will supply color chips.

WARRANTY: Wood grain finishes by Tubelite meet AAMA 2604 with a 5-year warranty.

## **Wood Grain Finishes by Tubelite**

For Samples Email: marketing@tubeliteinc.com

Note: Colors shown are not exact and are intended for planning purposes. Due to the natural characteristics of the finish, minimal variations in color and grain can be expected. Please check with Tubelite for availability and pricing.