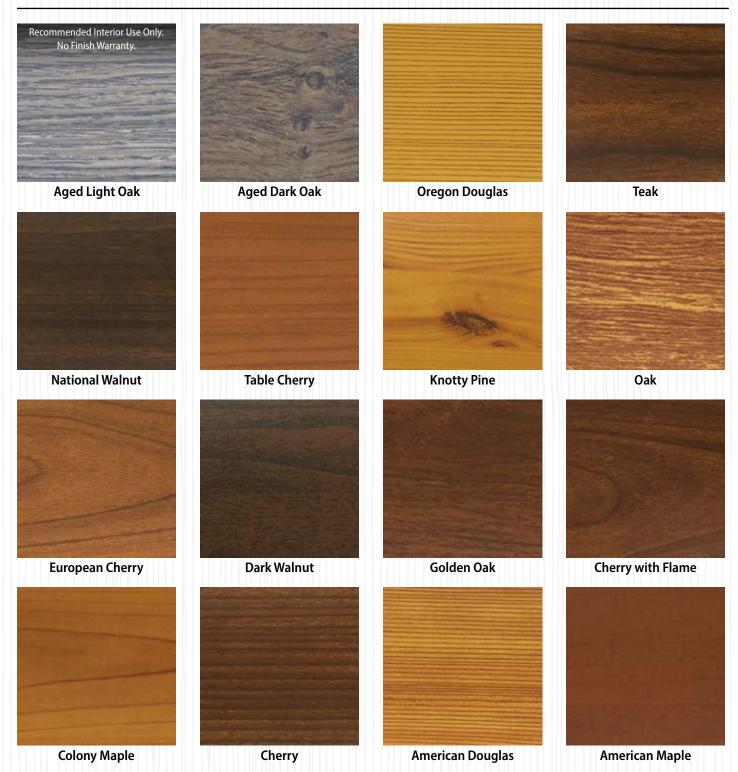

## Wood Grain Finishes by Tubelite

Wood grain finishes for aluminum combines all the benefits of metal with the beauty of natural wood. Tubelite offers decorative, wood grain finishes for its architectural aluminum products in a variety of options, colors and species.

Our wood grain finishes have been subjected to the most demanding testing for durability, ruggedness, chemical and weather resistance. These finishes can be applied to the interior or exterior of Tubelite's storefront, entrance, curtainwall, sun shade and light shelf devices.

## Wood Grain Finishes by Tubelite

For Samples Email: marketing@tubeliteusa.com

Note: Colors shown are not exact and are intended for planning purposes. Due to the natural characteristics of the finish, minimal variations in color and grain can be expected. Please check with Tubelite for availability and pricing.