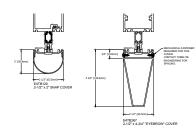

ANGLED COVERS

EXTERIOR PROFILES—

HORIZONTAL PROFILE / SLOPED COVERS

NOTE: Contact TUBELITE engineering to prior to use of horizontal to review loads and proper attachment of covers.

Last Revised: 02-08-2023