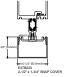

## 2-1/2" FACE VARIOUS DEPTHS

NOTE: Exterior cover profiles shown can be used for vertical application or horizontal application. Contact TUBELITE engineering for review and recommendation of attachment of covers greater 3" in depth.