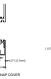

## 2-1/2" FACE VARIOUS DEPTHS

NOTE: Exterior cover profiles shown can be used for vertical application or horizontal application. Contact TUBELITE engineering for review and recommendation of attachment of covers greater 3" in depth.