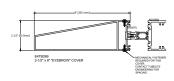

## 2-1/2" FACE VARIOUS DEPTHS

NOTE: Exterior cover profiles shown can be used for vertical application or horizontal application. Contact TUBELITE engineering for review and recommendation of attachment of covers greater 3" in depth.

ANGLED COVERS

EXTERIOR PROFILES—

HORIZONTAL PROFILE / SLOPED COVERS

NOTE: Contact TUBELITE engineering to prior to use of horizontal to review loads and proper attachment of covers.

Last Revised: 02-08-2023