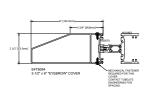

## 2-1/2" FACE VARIOUS DEPTHS

NOTE: Exterior cover profiles shown can be used for vertical application or horizontal application. Contact TUBELITE engineering for review and recommendation of attachment of covers greater 3" in depth.

ANGLED COVERS

EXTERIOR PROFILES—

HORIZONTAL PROFILE / SLOPED COVERS

NOTE: Contact TUBELITE engineering to prior to use of horizontal to review loads and proper attachment of covers.

Last Revised: 02-08-2023