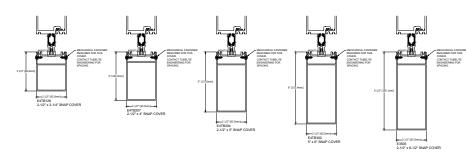

## 2-1/2" FACE VARIOUS DEPTHS

NOTE: Exterior cover profiles shown can be used for vertical application or horizontal application. Contact TUBELITE engineering for review and recommendation of attachment of covers greater 3" in depth.