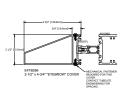

## 2-1/2" FACE VARIOUS DEPTHS

NOTE: Exterior cover profiles shown can be used for vertical application or horizontal application. Contact TUBELITE engineering for review and recommendation of attachment of covers greater 3" in depth.

ANGLED COVERS

EXTERIOR PROFILES—

HORIZONTAL PROFILE / SLOPED COVERS

NOTE: Contact TUBELITE engineering to prior to use of horizontal to review loads and proper attachment of covers.

Last Revised: 02-08-2023